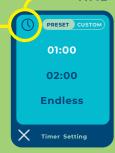

#### THE EASY TO USE TOUCHSCREEN

Tap speed or time to access the preset or custom settings. Once set, speed and duration is visible on the home screen. Speed and time settings can be changed during operation.

#### TIME

Preset offers quick, one-touch selection of duration

Or set custom duration using the -/+ buttons

If time is set to endless, the timer on the home screen counts up. If a time is set the timer counts down, and the Vortex Mixer will stop after the set duration and three beeps will sound to alert you.