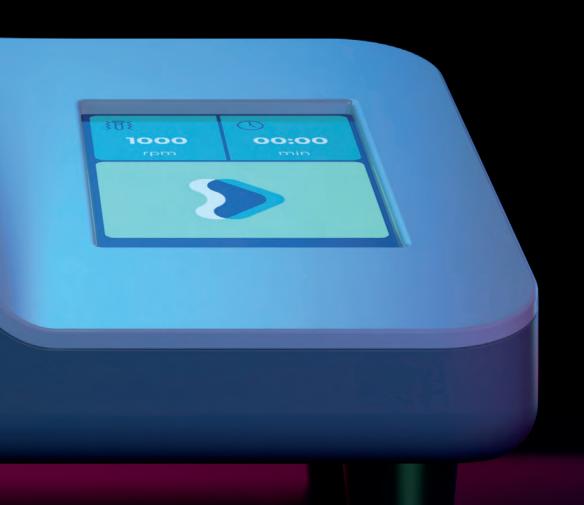

#### THE EASY TO USE TOUCHSCREEN

Tap speed or time to access the preset or custom settings. Once set, speed and duration is visible on the home screen. Speed and time settings can be changed during operation.

#### **SETTINGS**

Adjust screen brightness and duration of sleep mode

ONE-TOUCH START /STOP for continuous mode

Preset offers quick, one-touch selection of six speeds

Or set custom speed using the slider or the -/+ buttons

#### TIME

Preset offers quick, one-touch selection of duration

Or set custom duration using the -/+ buttons

If time is set to endless, the timer on the home screen counts up. If a time is set the timer counts down, and the Vortex Mixer will stop after the set duration and three beeps will sound to alert you.