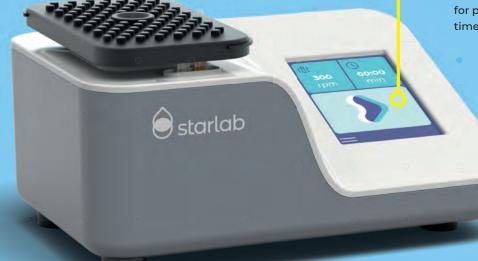

#### GLOVE COMPATIBLE TOUCHSCREEN

for precise speed and time settings

#### THE EASY TO USE TOUCHSCREEN

Tap speed or time to access the preset or custom settings. Once set, speed and duration is visible on the home screen. Speed and time settings can be changed during operation.