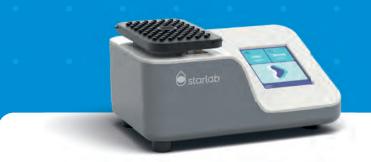

# The Starlab Vortex Mixer. Good vibrations. Great results.

### THE STARLAB VORTEX MIXER With its compact and stylish design, the St

With its compact and stylish design, the Starlab Vortex Mixer is the perfect bench partner for your lab. The unique touchscreen provides precise speed settings for the gentle mixing of samples right up to vigorous vortex mixing and the resuspending of cells or chemical pellets.

### THE STARLAB VORTEX MIXER. GOOD VIBRATIONS. GREAT RESULTS.

With its compact and stylish design, the Starlab Vortex Mixer is the perfect bench partner for your lab.

The unique touchscreen provides precise speed settings for the gentle mixing of samples right up to vigorous vortex mixing and the resuspending of cells or chemical pellets.