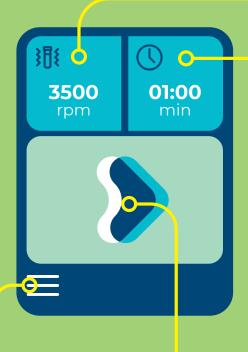

#### THE EASY TO USE TOUCHSCREEN

Tap speed or time to access the preset or custom settings. Once set, speed and duration is visible on the home screen. Speed and time settings can be changed during operation.

#### **SETTINGS**

Adjust screen brightness and duration of sleep mode

ONE-TOUCH START /STOP for continuous mode

Preset offers quick, one-touch selection of six speeds

Or set custom speed using the slider or the -/+ buttons

#### TIME

Preset offers quick, one-touch selection of duration

Or set custom duration using the -/+ buttons

If time is set to endless, the timer on the home screen counts up. If a time is set the timer counts down, and the Vortex Mixer will stop after the set duration and three beeps will sound to alert you.