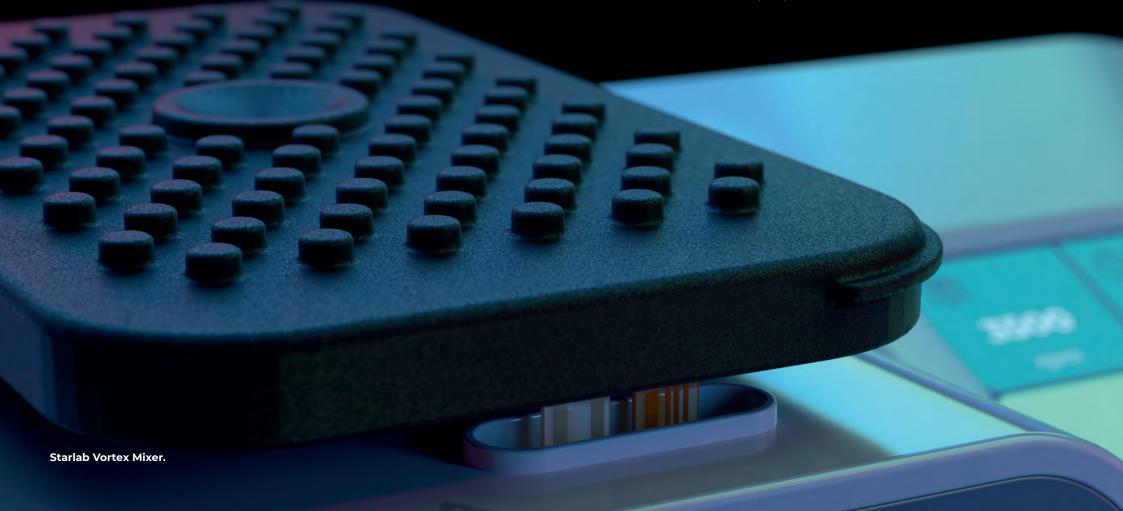

#### TOUCH MODE

Minimal pressure required to maintain vibration. Mix single or multiple tubes up to 3,500 rpm.

SPEED RANGE 300 - 3,500 RPM

#### **TOUCH MODE**

Minimal pressure required to maintain vibration. Mix single or multiple tubes up to 3,500 rpm. The large surface area allows different shaped tubes and containers to be vortexed, whilst the recessed centre provides the benefits associated with traditional, cup-style attachments.