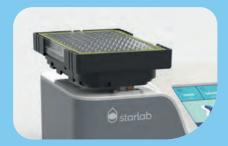

### Adapter for microplates Mix one plate with a SBS/SLAS footprint with speeds up to 1,500 rpm

Adapter for 1.5/2.0 ml tubes Mix up to 15 tubes at the same time with speeds up to 1,500 rpm

Screens shown are with the Standard Attachment installed. With the optional adapters attached, the maximum speed defaults to 1,500 rpm. NOTE: Touch mode is not available when using the optional adapters. Microplate adapter is not suitable for deepwell plates.