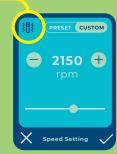

#### THE EASY TO USE TOUCHSCREEN

Tap speed or time to access the preset or custom settings. Once set, speed and duration is visible on the home screen. Speed and time settings can be changed during operation.

#### **SETTINGS**

Adjust screen brightness and duration of sleep mode

ONE-TOUCH START /STOP for continuous mode

Preset offers quick, one-touch selection of six speeds

Or set custom speed using the slider or the -/+ buttons