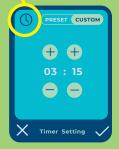

#### THE EASY TO USE TOUCHSCREEN

Tap speed or time to access the preset or custom settings. Once set, speed and duration is visible on the home screen. Speed and time settings can be changed during operation.

#### TIME

Preset offers quick, one-touch selection of duration

Or set custom duration using the -/+ buttons

If time is set to endless, the timer on the home screen counts up. If a time is set the timer counts down, and the Vortex Mixer will stop after the set duration and three beeps will sound to alert you.