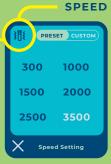

#### **SETTINGS**

Adjust screen brightness and duration of sleep mode

ONE-TOUCH START /STOP for continuous mode

Preset offers quick, one-touch selection of six speeds

Or set custom speed using the slider or the -/+ buttons