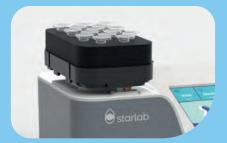

#### TOUCH MODE

Minimal pressure required to maintain vibration. Mix single or multiple tubes up to 3,500 rpm.

SPEED RANGE 300 - 3,500 RPM

#### **TOUCH MODE**

Minimal pressure required to maintain vibration. Mix single or multiple tubes up to 3,500 rpm. The large surface area allows different shaped tubes and containers to be vortexed, whilst the recessed centre provides the benefits associated with traditional, cup-style attachments.