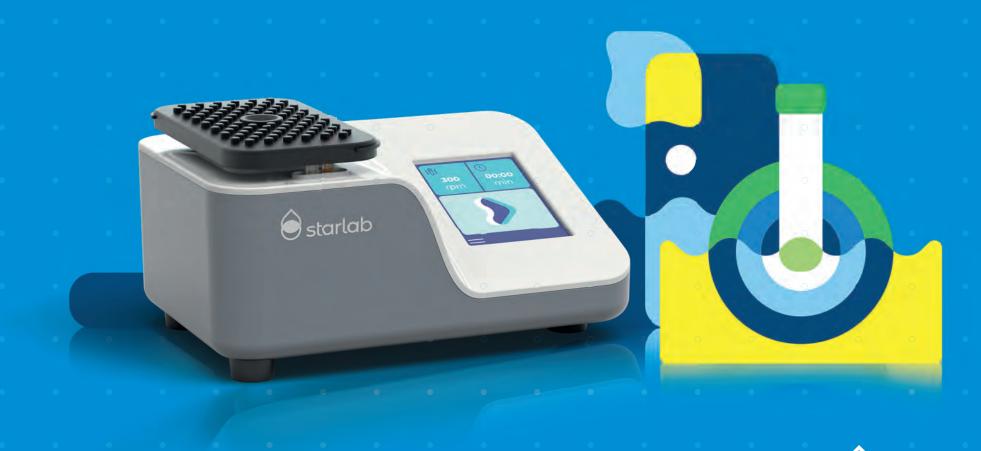

# The Starlab Vortex Mixer. Good vibrations. Great results.

#### **INNOVATIVE DESIGN**

The Starlab Vortex Mixer combines stylish design with an innovative, easy to use touchscreen for quick speed and time settings.

### THE STARLAB VORTEX MIXER With its compact and stylish design, the St

With its compact and stylish design, the Starlab Vortex Mixer is the perfect bench partner for your lab. The unique touchscreen provides precise speed settings for the gentle mixing of samples right up to vigorous vortex mixing and the resuspending of cells or chemical pellets.

### THE STARLAB VORTEX MIXER. GOOD VIBRATIONS. GREAT RESULTS.

With its compact and stylish design, the Starlab Vortex Mixer is the perfect bench partner for your lab.

The unique touchscreen provides precise speed settings for the gentle mixing of samples right up to vigorous vortex mixing and the resuspending of cells or chemical pellets.